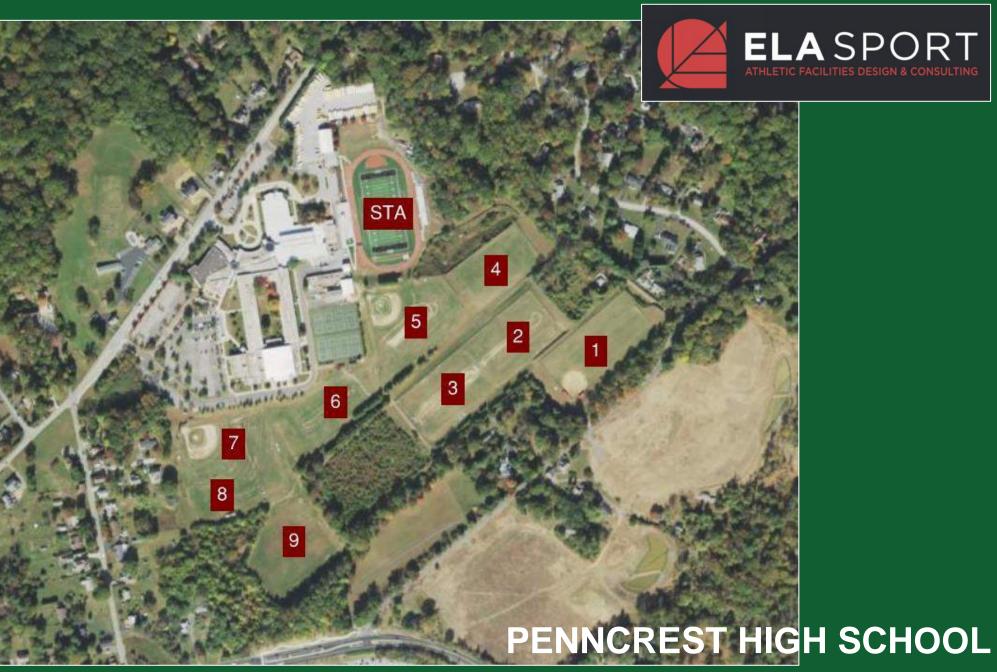

### **PROJECT GOALS**

To develop a comprehensive master plan for RTMSD's athletic fields and outdoor facilities at Penncrest HS, Springton Lake MS and Indian Lane ES that will:

- Identify the proper number of fields and facilities needed to accommodate current and future athletic programs.
- Identify design concerns with RTMSD facilities.
- Account for equity amongst facilities, in accordance with Title IX.
- Identify potential safety issues with the fields and facilities and establish budgets to address those items.
- Establish a phased approach to the recommendations.

PHS-FIELD 1

PHS-FIELD 2/3

PHS - FIELD 7/8

PHS-FIELD 7/8

PHS-FIELD 9

PHS - STADIUM

**ACCESS THE SURVEY** 