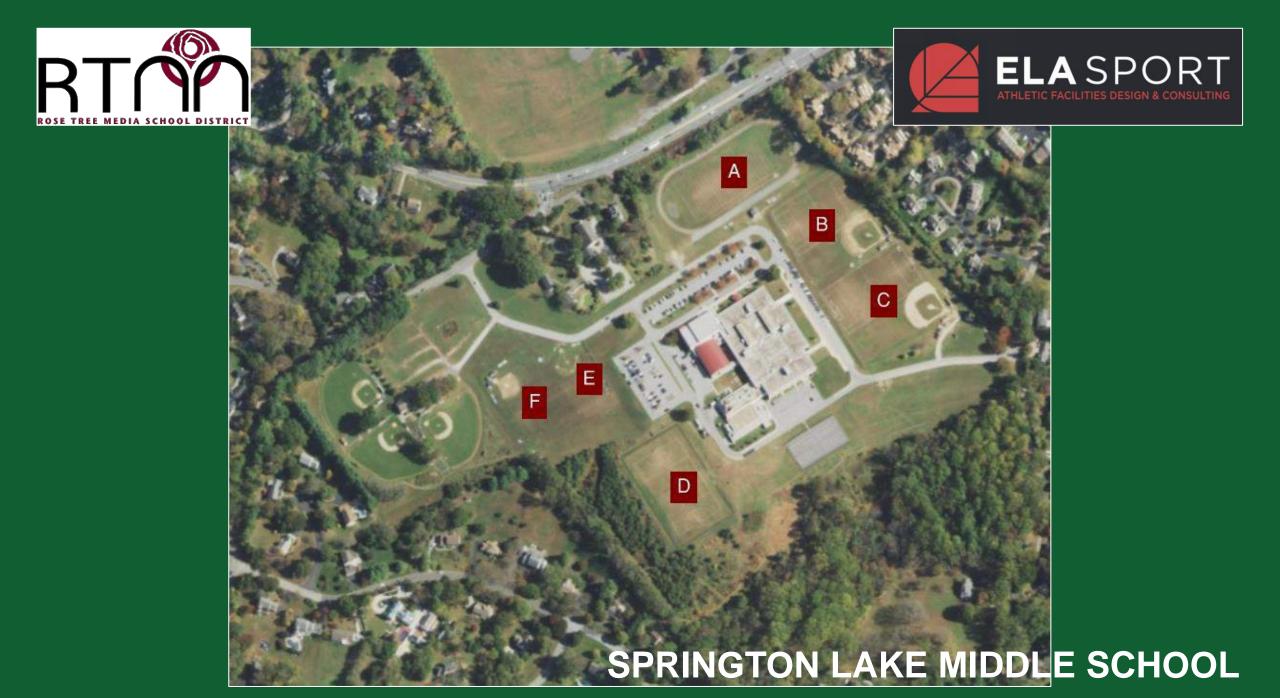

### **PROJECT GOALS**

To develop a comprehensive master plan for RTMSD's athletic fields and outdoor facilities at Penncrest HS, Springton Lake MS and Indian Lane ES that will:

- Identify the proper number of fields and facilities needed to accommodate current and future athletic programs.
- Identify design concerns with RTMSD facilities.
- Account for equity amongst facilities, in accordance with Title IX.
- Identify potential safety issues with the fields and facilities and establish budgets to address those items.
- Establish a phased approach to the recommendations.