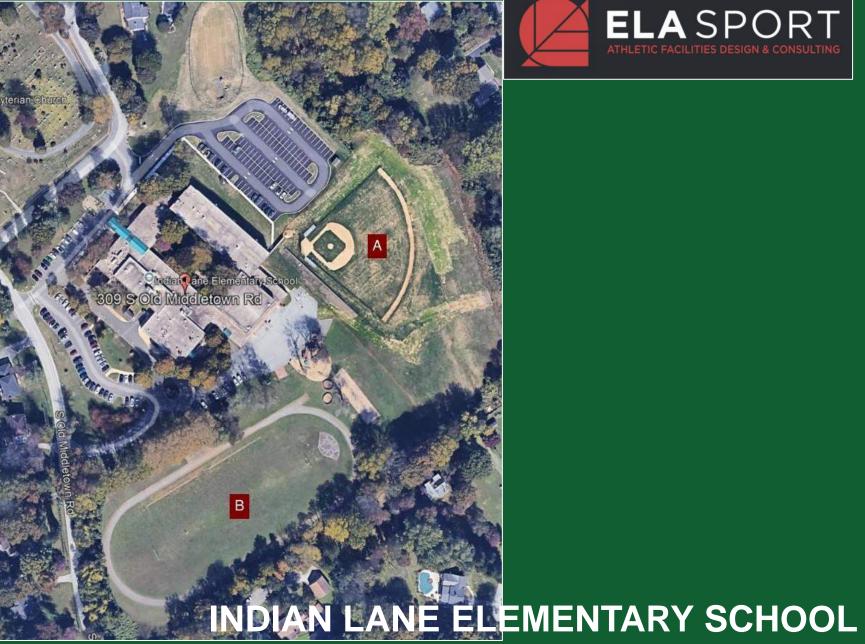

### **PROJECT GOALS**

To develop a comprehensive master plan for RTMSD's athletic fields and outdoor facilities at Penncrest HS, Springton Lake MS and Indian Lane ES that will:

- Identify the proper number of fields and facilities needed to accommodate current and future athletic programs.
- Identify design concerns with RTMSD facilities.
- Account for equity amongst facilities, in accordance with Title IX.
- Identify potential safety issues with the fields and facilities and establish budgets to address those items.
- Establish a phased approach to the recommendations.