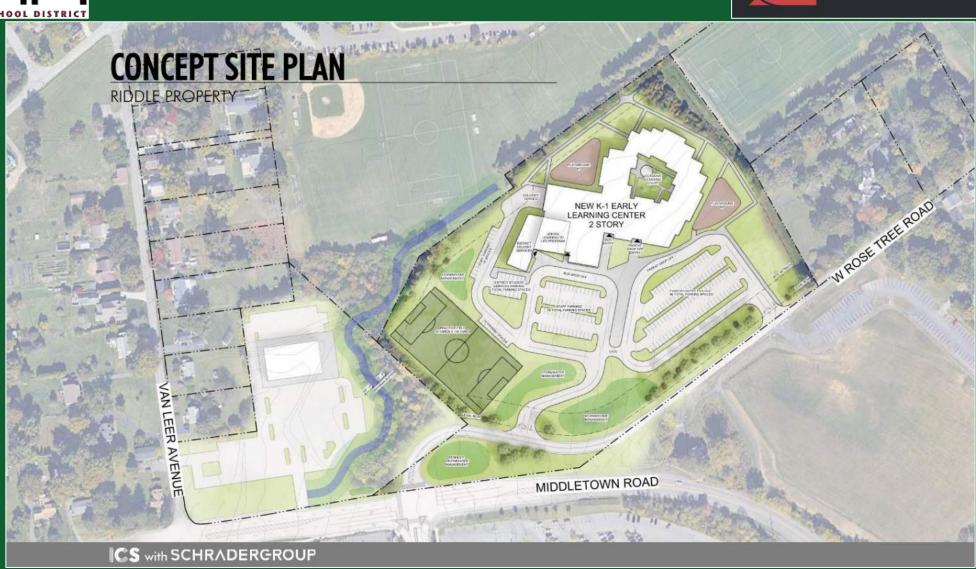

### **PROJECT GOALS**

To develop a comprehensive master plan for RTMSD's athletic fields and outdoor facilities at Penncrest HS, Springton Lake MS and Indian Lane ES that will:

- Identify the proper number of fields and facilities needed to accommodate current and future athletic programs.
- Identify design concerns with RTMSD facilities.
- Account for equity amongst facilities, in accordance with Title IX.
- Identify potential safety issues with the fields and facilities and establish budgets to address those items.
- Establish a phased approach to the recommendations.